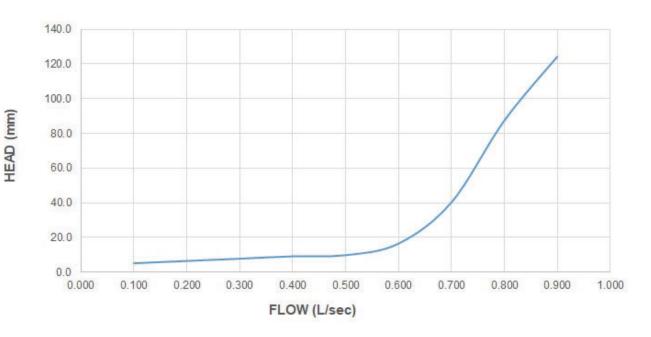

## Flow Characteristic Curve

### Flow Characteristic Curve for: 0120.13 LRP DC SE40 Condition: Fitting only

| Flow Rate (L/sec) | Water Head (mmH2O) |
|-------------------|--------------------|
| 0.100             | 5.3                |
| 0.200             | 6.7                |
| 0.300             | 8.0                |
| 0.400             | 9.3                |
| 0.500             | 10.0               |
| 0.600             | 16.7               |
| 0.700             | 40.3               |
| 0.800             | 87.3               |
| 0.900             | 124.0              |
|                   |                    |
|                   |                    |
|                   |                    |
|                   |                    |
|                   |                    |
|                   |                    |