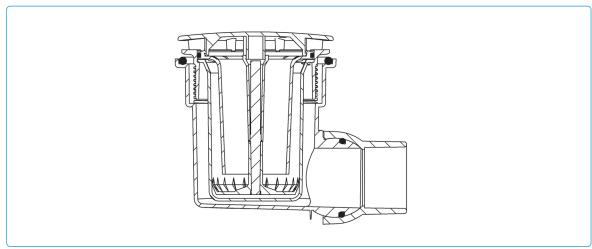

# FLOW RATE TEST RESULTS



**Client:** Aquaknight Industries Ltd

33 Leslie Avenue Sandringham Auckland 1025 New Zealand

Date of Test:

13-Jul-2020

Date of Certificate:

26-01-2021

Certificate Number: FL-099

#### **Product Details**

Model Number:

0120.13

Model Name: LRP DC EC SE40

Inlet Size (mm):

40

Outlet Size (mm): 40

Description:

LRP Dome Chrome EasyClean Side Exit 40mm

**Testing Conditions:** 

Outlet mounted into plinth via dished replica of Acrylic Tray outlet recess

Datum set at plinth

Discharge to atmosphere

#### Grate Drawing



#### Installed Drawing









## Flow Characteristic Curve

### Flow Characteristic Curve for: 0120.13 LRP DC SE40 Condition: Fitting only



| Flow Rate (L/sec) | Water Head (mmH2O) |
|-------------------|--------------------|
| 0.100             | 5.3                |
| 0.200             | 6.7                |
| 0.300             | 8.0                |
| 0.400             | 9.3                |
| 0.500             | 10.0               |
| 0.600             | 16.7               |
| 0.700             | 40.3               |
| 0.800             | 87.3               |
| 0.900             | 124.0              |
|                   |                    |
|                   |                    |
|                   |                    |
|                   |                    |
|                   |