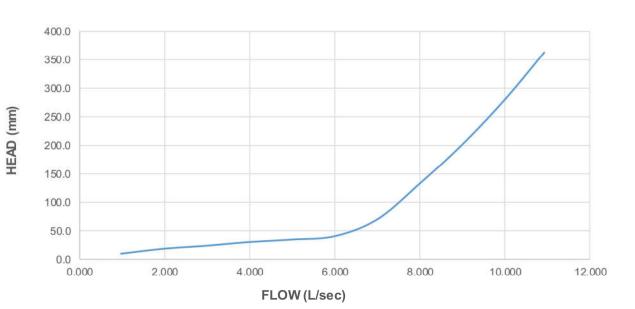

## Flow Characteristic Curve

| Flow Rate (L/sec) | Water Head (mmH2O) |
|-------------------|--------------------|
| 0.980             | 10.2               |
| 1.977             | 18.9               |
| 2.971             | 24.2               |
| 3.994             | 30.7               |
| 5.008             | 35.1               |
| 6.002             | 41.0               |
| 7.005             | 70.7               |
| 8.010             | 134.2              |
| 9.024             | 204.2              |
| 10.026            | 283.2              |
| 10.919            | 363.2              |
|                   |                    |
|                   |                    |
|                   |                    |
|                   |                    |