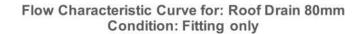

## Flow Characteristic Curve

| Flow Rate (L/sec) | Water Head (mmH2O) |
|-------------------|--------------------|
| 0.980             | 10.2               |
| 1.977             | 18.9               |
| 2.971             | 24.2               |
| 3.994             | 30.7               |
| 5.008             | 35.1               |
| 6.002             | 41.0               |
| 7.005             | 70.7               |
| 8.010             | 134.2              |
| 9.024             | 204.2              |
| 10.026            | 283.2              |
| 10.919            | 363.2              |
|                   |                    |
|                   |                    |
|                   |                    |
|                   |                    |